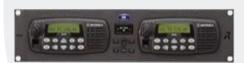

#### Intercom System

- 1 x Clearcom Eclipse HX- Median
   matrix intercom 80 port it can be use for panels
   and direct 4wire interface
- Clearcom E-MADI-HX Card
- 3 x V series 24 Rotary panel V24RDX
- 9 x V series 12 Rotary panel V12RDX
- 1 x Riedel Reface G2 Motorola
- 2 x Motorola DM 4400 Professional mobile TWO-WAY radio
- 6 x Motorola DP 2600 Professional digital TWO-WAY radio