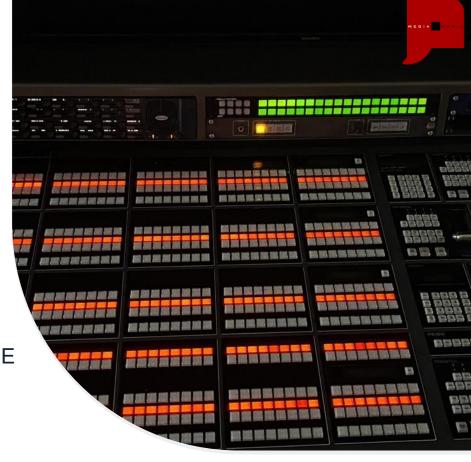

# ROSS Ultrix Acuity Hyperconverged Production Switcher

- 4K/12g/3G/HD/ Video Switcher
- 4ME
- 6 kiers per ME
- Number Of 2D DVE per ME: 14, including 2 for DVE Transition(3G/HD)
- 6 (UHD)
- 2 X Ultra Chrome Chroma-key Engines Per ME
- 4 Channel Media store per ME with Alpha
- 40 buttons 4ME Panel
- 48 inputs and 48 outputs