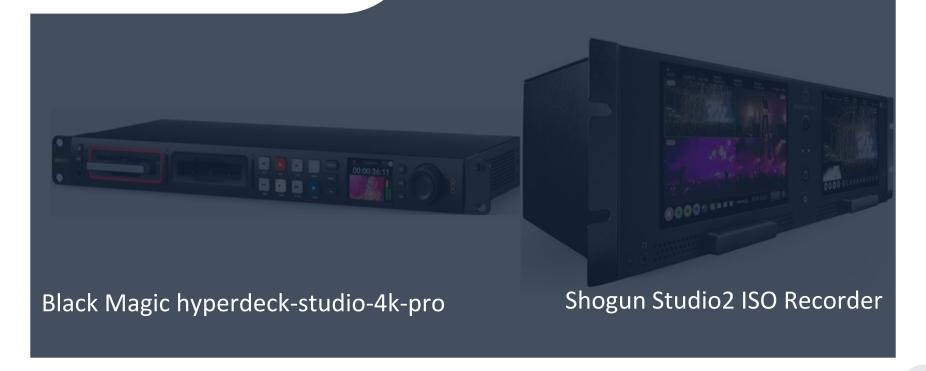

48 Fader console
- 40-bit floating point
- 32 Mic/Line + 48-line analog input
- 64 AES Inputs
- 80 analog Outputs
- Up to 256 inputs with A/B input, up to 96 groups, 128 aux sends, 96 main sums
- Rapid switching of channel and bus to mono / stereo / surround
- 128 VCA groups with metering, 256 GPC channels Audio-follow-Video with
- 3 Compact Stage Boxes



#### Intercom System

- 1 x Clearcom Eclipse HX- Median
   matrix intercom 80 port it can be use for panels
   and direct 4wire interface
- Clearcom E-MADI-HX Card
- 3 x V series 24 Rotary panel V24RDX
- 9 x V series 12 Rotary panel V12RDX
- 1 x Riedel Reface G2 Motorola
- 2 x Motorola DM 4400 Professional mobile TWO-WAY radio
- 6 x Motorola DP 2600 Professional digital TWO-WAY radio







### Recording and Playback



#### Recording





#### **Replay System**





## On Air Graphics



#### On air graphics





### Thanks!

For More Information Roland Daou (Director) +971 55 124 5555 roland@mediamania.tv