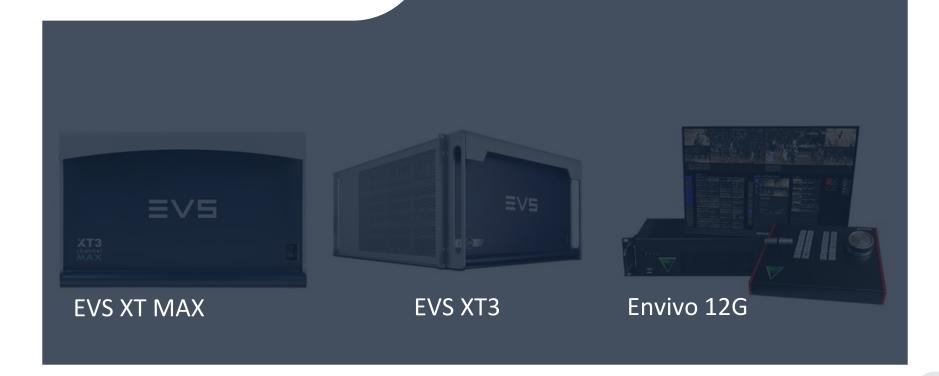

loating point
- 32 Mic/Line + 48-line analog input
- 64 AES Inputs
- 80 analog Outputs
- Up to 256 inputs with A/B input, up to 96 groups, 128 aux sends, 96 main sums
- Rapid switching of channel and bus to mono / stereo / surround
- 128 VCA groups with metering, 256 GPC channels Audio-follow-Video with
- 3 Compact Stage Boxes



#### Intercom System

- 1 x Clearcom Eclipse HX- Median
   matrix intercom 80 port it can be use for panels
   and direct 4wire interface
- Clearcom E-MADI-HX Card
- 3 x V series 24 Rotary panel V24RDX
- 9 x V series 12 Rotary panel V12RDX
- 1 x Riedel Reface G2 Motorola
- 2 x Motorola DM 4400 Professional mobile TWO-WAY radio
- 6 x Motorola DP 2600 Professional digital TWO-WAY radio







### Recording and Playback



#### Recording





#### **Replay System**





## On Air Graphics



#### On air graphics





### Thanks!

For More Information Roland Daou (Director) +971 55 124 5555 roland@mediamania.tv