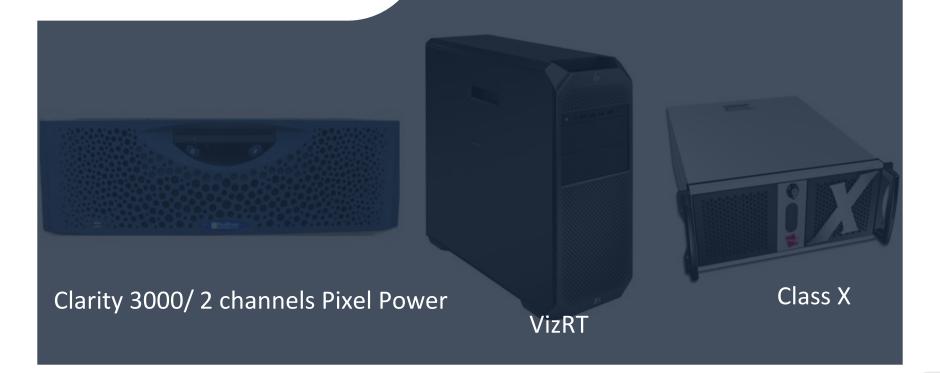

ut
- 64 AES Inputs
- 80 analog Outputs
- Up to 256 inputs with A/B input, up to 96 groups, 128 aux sends, 96 main sums
- Rapid switching of channel and bus to mono / stereo / surround
- 128 VCA groups with metering, 256 GPC channels Audio-follow-Video with
- 3 Compact Stage Boxes



#### Intercom System

- 1 x Clearcom Eclipse HX- Median
   matrix intercom 80 port it can be use for panels
   and direct 4wire interface
- Clearcom E-MADI-HX Card
- 3 x V series 24 Rotary panel V24RDX
- 9 x V series 12 Rotary panel V12RDX
- 1 x Riedel Reface G2 Motorola
- 2 x Motorola DM 4400 Professional mobile TWO-WAY radio
- 6 x Motorola DP 2600 Professional digital TWO-WAY radio







### Recording and Playback



#### Recording





#### **Replay System**





## On Air Graphics



#### On air graphics





### Thanks!

For More Information Roland Daou (Director) +971 55 124 5555 roland@mediamania.tv