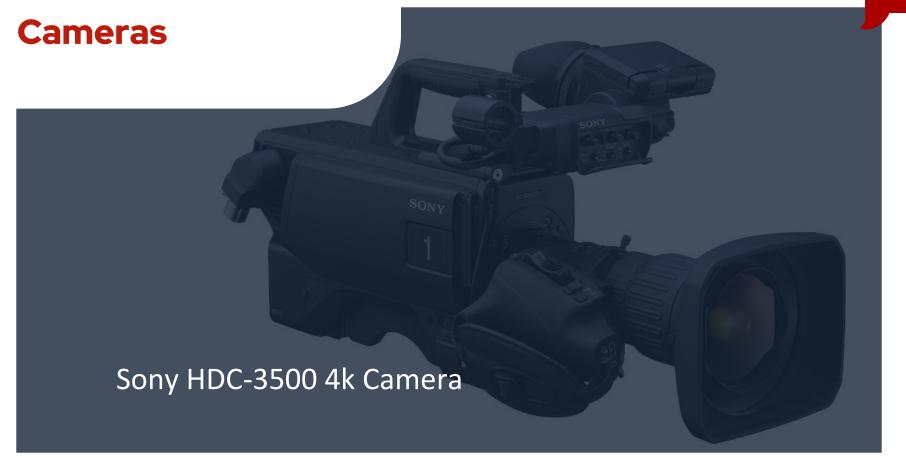

per ME
- Number Of 2D DVE per ME: 14, including 2 for DVE Transition(3G/HD)
- 6 (UHD)
- 2 X Ultra Chrome Chroma-key Engines Per ME
- 4 Channel Media store per ME with Alpha
- 40 buttons 4ME Panel
- 48 inputs and 48 outputs





#### Ross Ultrix Hybrid Router

- 160x160 4K/12g/3G/HD/ Routing fully Control board redundancy.
   Supports Combinations of Remote Controls all of them mnemonic buttons.
  - 13 x RCP-QE36 Router Control Panel
  - 2 x Ultritouch 4RU Control Panel
  - 32 Frame Sync with Up/Down/Cross Converter

### Monitoring

- 6 x 55 inch 3G/HD/HDR Konvision Monitor For Production
- 2 X Monitoring 40 inch Sony Monitor For Audio
- 1 X Monitoring 65 inch Konvision 4K/3G/HD/HDR Monitor for CCU
- 2 X Monitoring 27 inch Konvision KUM-2710D4K/3G/HD/HDR 1000nits Monitor



### Cameras







### Audio

#### MEDIA

#### Audio Mixer: Lawo MC<sup>2</sup>56 MKIII

- 48 Fader console
- 40-bit floating point
- 32 Mic/Line + 48-line analog input
- 64 AES Inputs
- 80 analog Outputs
- Up to 256 inputs with A/B input, up to 96 groups, 128 aux sends, 96 main sums
- Rapid switching of channel and bus to mono / stereo / surround
- 128 VCA groups with metering, 256 GPC channels Audio-follow-Video with
- 3 Compact Stage Boxes



#### Intercom System

- 1 x Clearcom Eclipse HX- Median
   matrix intercom 80 port it can be use for panels
   and direct 4wire interface
- Clearcom E-MADI-HX Card
- 3 x V series 24 Rotary panel V24RDX
- 9 x V series 12 Rotary panel V12RDX
- 1 x Riedel Reface G2 Motorola
- 2 x Motorola DM 4400 Professional mobile TWO-WAY radio
- 6 x Motorola DP 2600 Professional